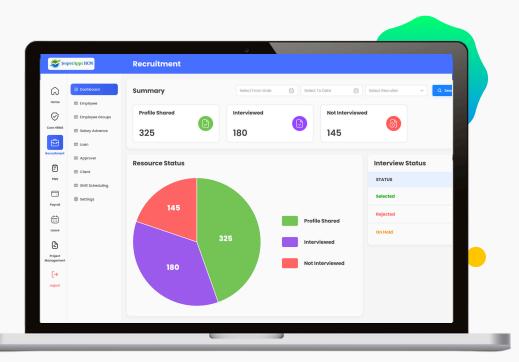

#### Candidate Management -

Build Strong Talent Relationships - Track interactions, manage preferences, and monitor hiring progress—all from one centralized, streamlined recruitment dashboard.

### Position Management -

Define and Fill Roles Efficiently - Define roles with key details and post instantly to job boards to attract and match top talent —fast.

#### **Requirement Management -**

Capture Every Hiring Need Accurately - Define role-specific requirements and align candidates with client needs. Stay agile with real-time updates and responsive hiring adjustments.